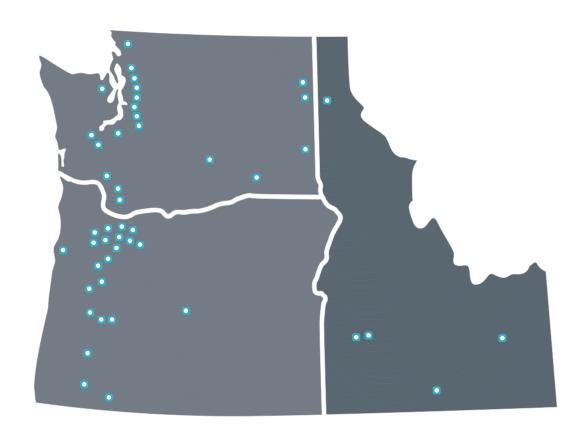

#### **IDAHO AND EASTERN WASHINGTON LOCATIONS**

- Boise
- Coeur d'Alene
- Idaho Falls
- Meridian
- Pullman
- Spokane Northpointe
- Spokane Valley
- Twin Falls

To receive benefits, you should receive your care at a Willamette Dental Group, P.C., dental office. An advance appointment is required to receive care. To schedule your dental appointments, call our Appointment Center at 1.855.433.6825, Option 1. When you speak to a Willamette Dental Group representative or arrive at the dental office for your appointment, simply identify yourself as a TrueCare Idaho member. You will then receive dental care in accordance with your policy.